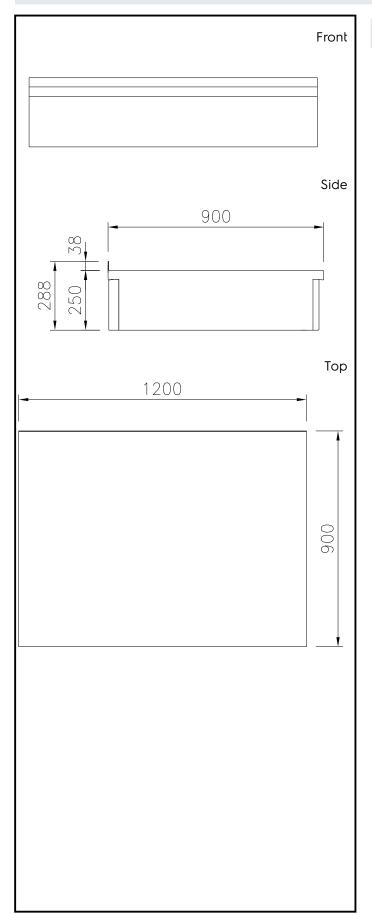

# **Key Information:**

External dimensions, Width:

589171 (MCNABBKOOO)1200 mmExternal dimensions, Depth:900 mmExternal dimensions, Height:250 mmNet weight:40 kg